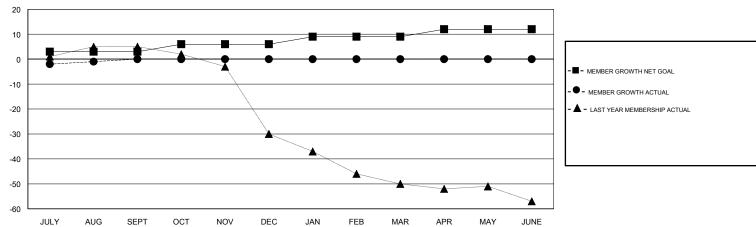

### LOCATION LOUISIANA

**GMT CA** 

| Clubs                 |               |           |               | Members               |                           |                         |                                              |
|-----------------------|---------------|-----------|---------------|-----------------------|---------------------------|-------------------------|----------------------------------------------|
| RESULTS FOR 2017-2018 |               |           |               | RESULTS FOR 2017-2018 |                           |                         |                                              |
| QUARTER               | NEW CLUB GOAL | NEW CLUBS | DROPPED CLUBS | QUARTER               | MEMBER GROWTH NET<br>GOAL | MEMBER GROWTH<br>ACTUAL | DROPPED MEMBERS ACTUAL (including transfers) |
| JULY/AUG/SEPT         | 0             | 0         | 0             | JULY/AUG/SEPT         | 3                         | 6                       | 7                                            |
| OCT/NOV/DEC           | 0             | 0         | 0             | OCT/NOV/DEC           | 3                         | 0                       | 0                                            |
| JAN/FEB/MAR           | 0             | 0         | 0             | JAN/FEB/MAR           | 3                         | 0                       | 0                                            |
| APR/MAY/JUNE          | 0             | 0         | 0             | APR/MAY/JUNE          | 3                         | 0                       | 0                                            |

### GOALS AND ACTUAL MEMBERS CUMULATIVE

| DROPPED CLUBS: 0  DROPPED MEMBERS |   | 3 CLUBS OF 27 ADDED 1 OR MORE NEW MEMBERS | GENDER DISTRIBUTION  MALE 515 (78.27%)  FEMALE 143 (21.73%)  Women Percentage Fiscal Year Goal: 0% |    |
|-----------------------------------|---|-------------------------------------------|----------------------------------------------------------------------------------------------------|----|
| DECEASED                          | 1 | CLICK HERE FOR CUMULATIVE                 | TOTAL FAMILY UNIT MEMBERS                                                                          |    |
| CLUB CANCELLED                    | 0 | MEMBERSHIP DATA                           |                                                                                                    | 26 |
| OTHER                             | 6 |                                           | FAMILY MEMBERS PAYING HALF 26 DUES                                                                 |    |
| TOTAL                             | 7 |                                           |                                                                                                    |    |